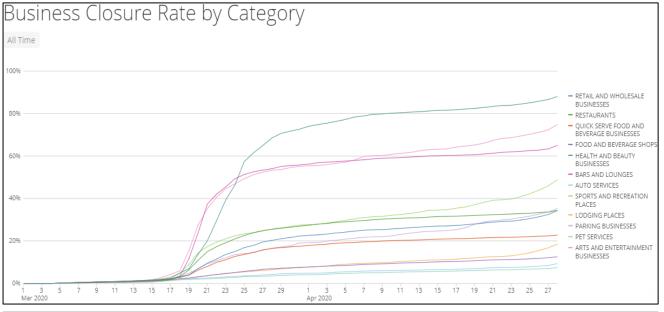

### National Impacts on Business Revenue

Charts from https://www.womply.com/blog/data-dashboard-how-coronavirus-covid-19-is-impacting-local-business-revenue-across-the-u-s/; https://www.freightwaves.com/news/volumes-showing-signs-of-life-but-it-doesnt-help-the-carriers-much; https://www.nytimes.com/interactive/2020/us/states-reopen-map-coronavirus.html