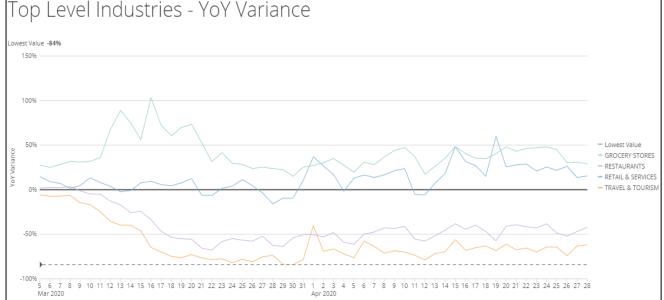

### National Impacts on Business Revenue

Charts from https://www.womply.com/blog/data-dashboard-how-coronavirus-covid-19-is-impacting-local-business-revenue-across-the-u-s/; https://www.freightwaves.com/news/volumes-showing-signs-of-life-but-it-doesnt-help-the-carriers-much; https://www.nytimes.com/interactive/2020/us/states-reopen-map-coronavirus.html