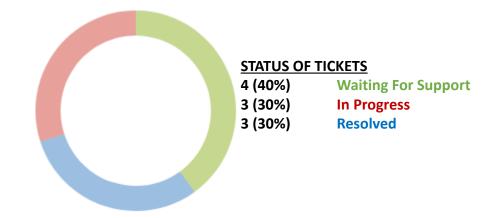

ul goods. Analysts suggest that container shortages will continue to until consumer demand returns.</li> </ul> |  |



#### NBEOC Lifeline Snapshot Coronavirus (COVID-19) – Report #62 May 3, 2020 – 18:00 p.m. EDT

### National Impacts on Business Revenue









Charts from https://www.womply.com/blog/data-dashboard-how-coronavirus-covid-19-is-impacting-local-business-revenue-across-the-u-s/; https://www.freightwaves.com/news/volumes-showing-signs-of-life-but-it-doesnt-help-the-carriers-much; https://www.nytimes.com/interactive/2020/us/states-reopen-map-coronavirus.html

#### NBEOC Lifeline Snapshot Coronavirus (COVID-19) – Report #62 May 3, 2020 – 18:00 p.m. EDT

#### TODAY- 10 PROCESSED

# TYPES OF INQURIES 7 (70%) Request for Information 2 (20%) Offer of Support 1 (10%) Status Update



#### TOTAL TICKETS- 6164 PROCESSED