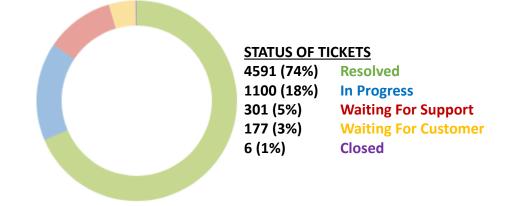

r shortages will continue to until consumer demand returns.</li> </ul> |  |



#### NBEOC Lifeline Snapshot Coronavirus (COVID-19) – Report #62 May 3, 2020 – 18:00 p.m. EDT

### National Impacts on Business Revenue









Charts from https://www.womply.com/blog/data-dashboard-how-coronavirus-covid-19-is-impacting-local-business-revenue-across-the-u-s/; https://www.freightwaves.com/news/volumes-showing-signs-of-life-but-it-doesnt-help-the-carriers-much; https://www.nytimes.com/interactive/2020/us/states-reopen-map-coronavirus.html

#### NBEOC Lifeline Snapshot Coronavirus (COVID-19) – Report #62 May 3, 2020 – 18:00 p.m. EDT

#### TODAY- 10 PROCESSED

# TYPES OF INQURIES 7 (70%) Request for Information 2 (20%) Offer of Support 1 (10%) Status Update



#### TOTAL TICKETS- 6164 PROCESSED